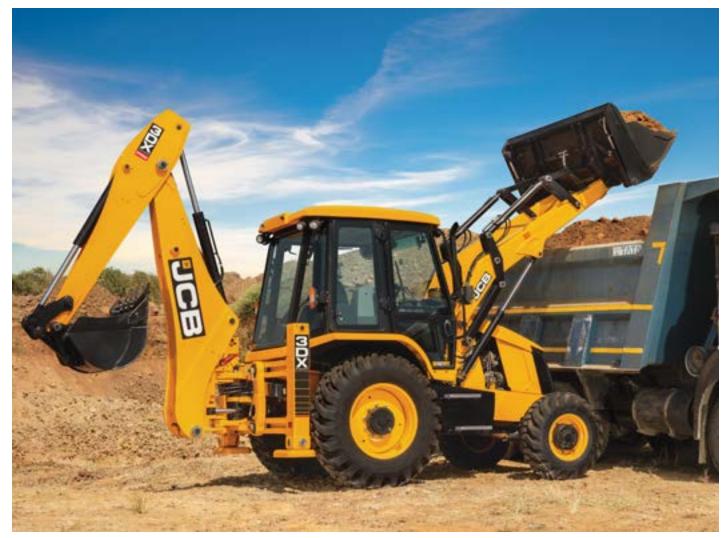

# SITEMASTER OF POWER & EFFICIENCY.

With powerful hydraulics and huge tearout forces, the JCB 3DX's excavator arm is designed to provide unsurpassed productivity, speed and control.