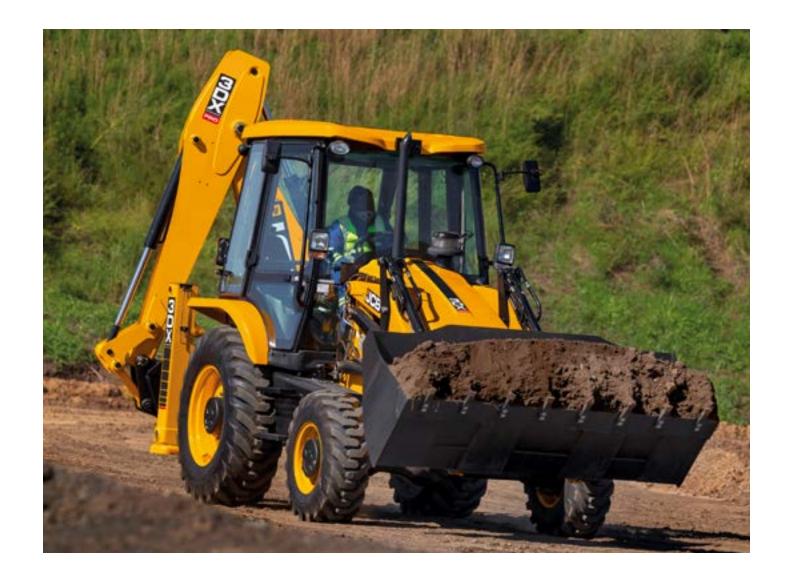

# SITEMASTER OF THE ROAD.

The Easyshift transmission on the 3DX PRO makes gear changing effortless. Simply twist the console lever to change gear.

### **SMOOTH RIDE SYSTEM**

The JCB Smooth Ride System is standard on the 3DX PRO. It cushions the loader for greater comfort when roading and gives better load retention.