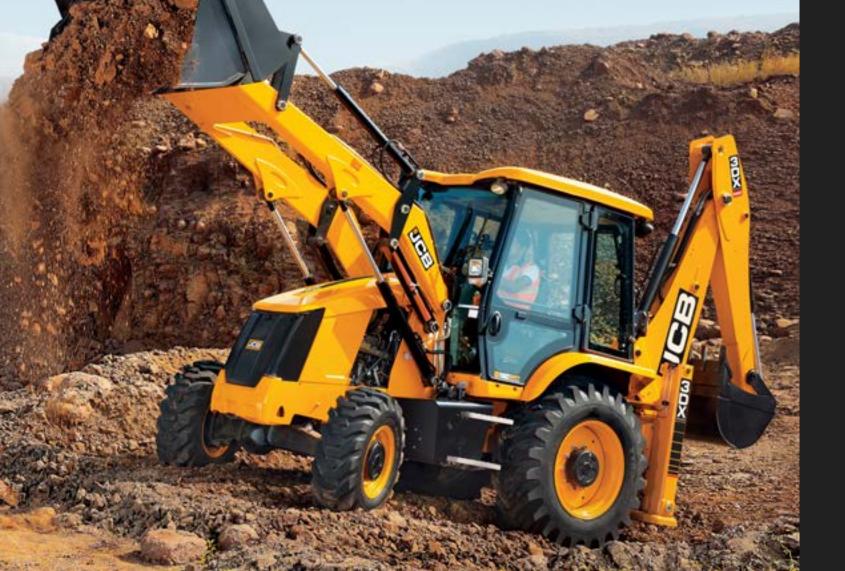

### PRO

The 3DX PRO is the ultimate performing machine with easy to use controls and many automation features, designed

# to improve productivity and fuel consumption.