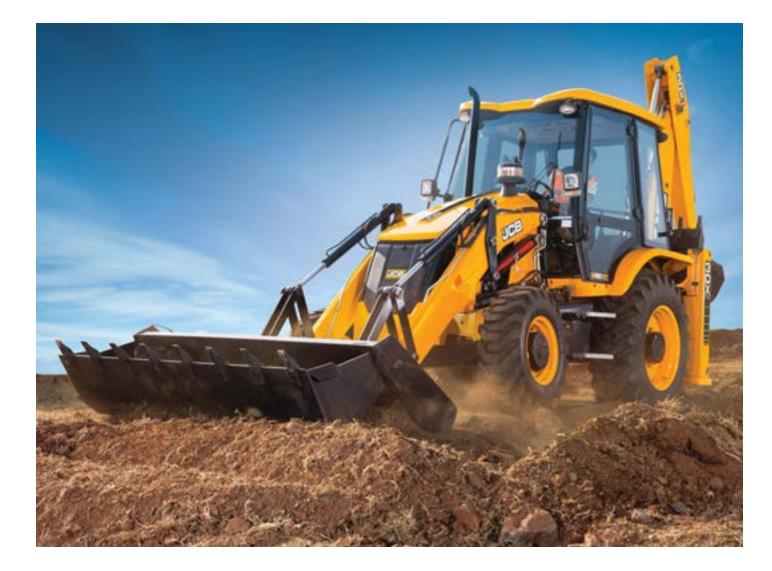

# SITEMASTER OF ALL JOBS.

Our new range of 3DX Sitemaster machines boast a number of brand new features and improvements to help you master any worksite.

The world's best-selling excavator loaders help you master digging, loading, rehandling and roading from site to site.

# SITEMASTER OF POWER & EFFICIENCY.

With powerful hydraulics and huge tearout forces, the JCB 3DX's excavator arm is designed to provide unsurpassed productivity, speed and control.