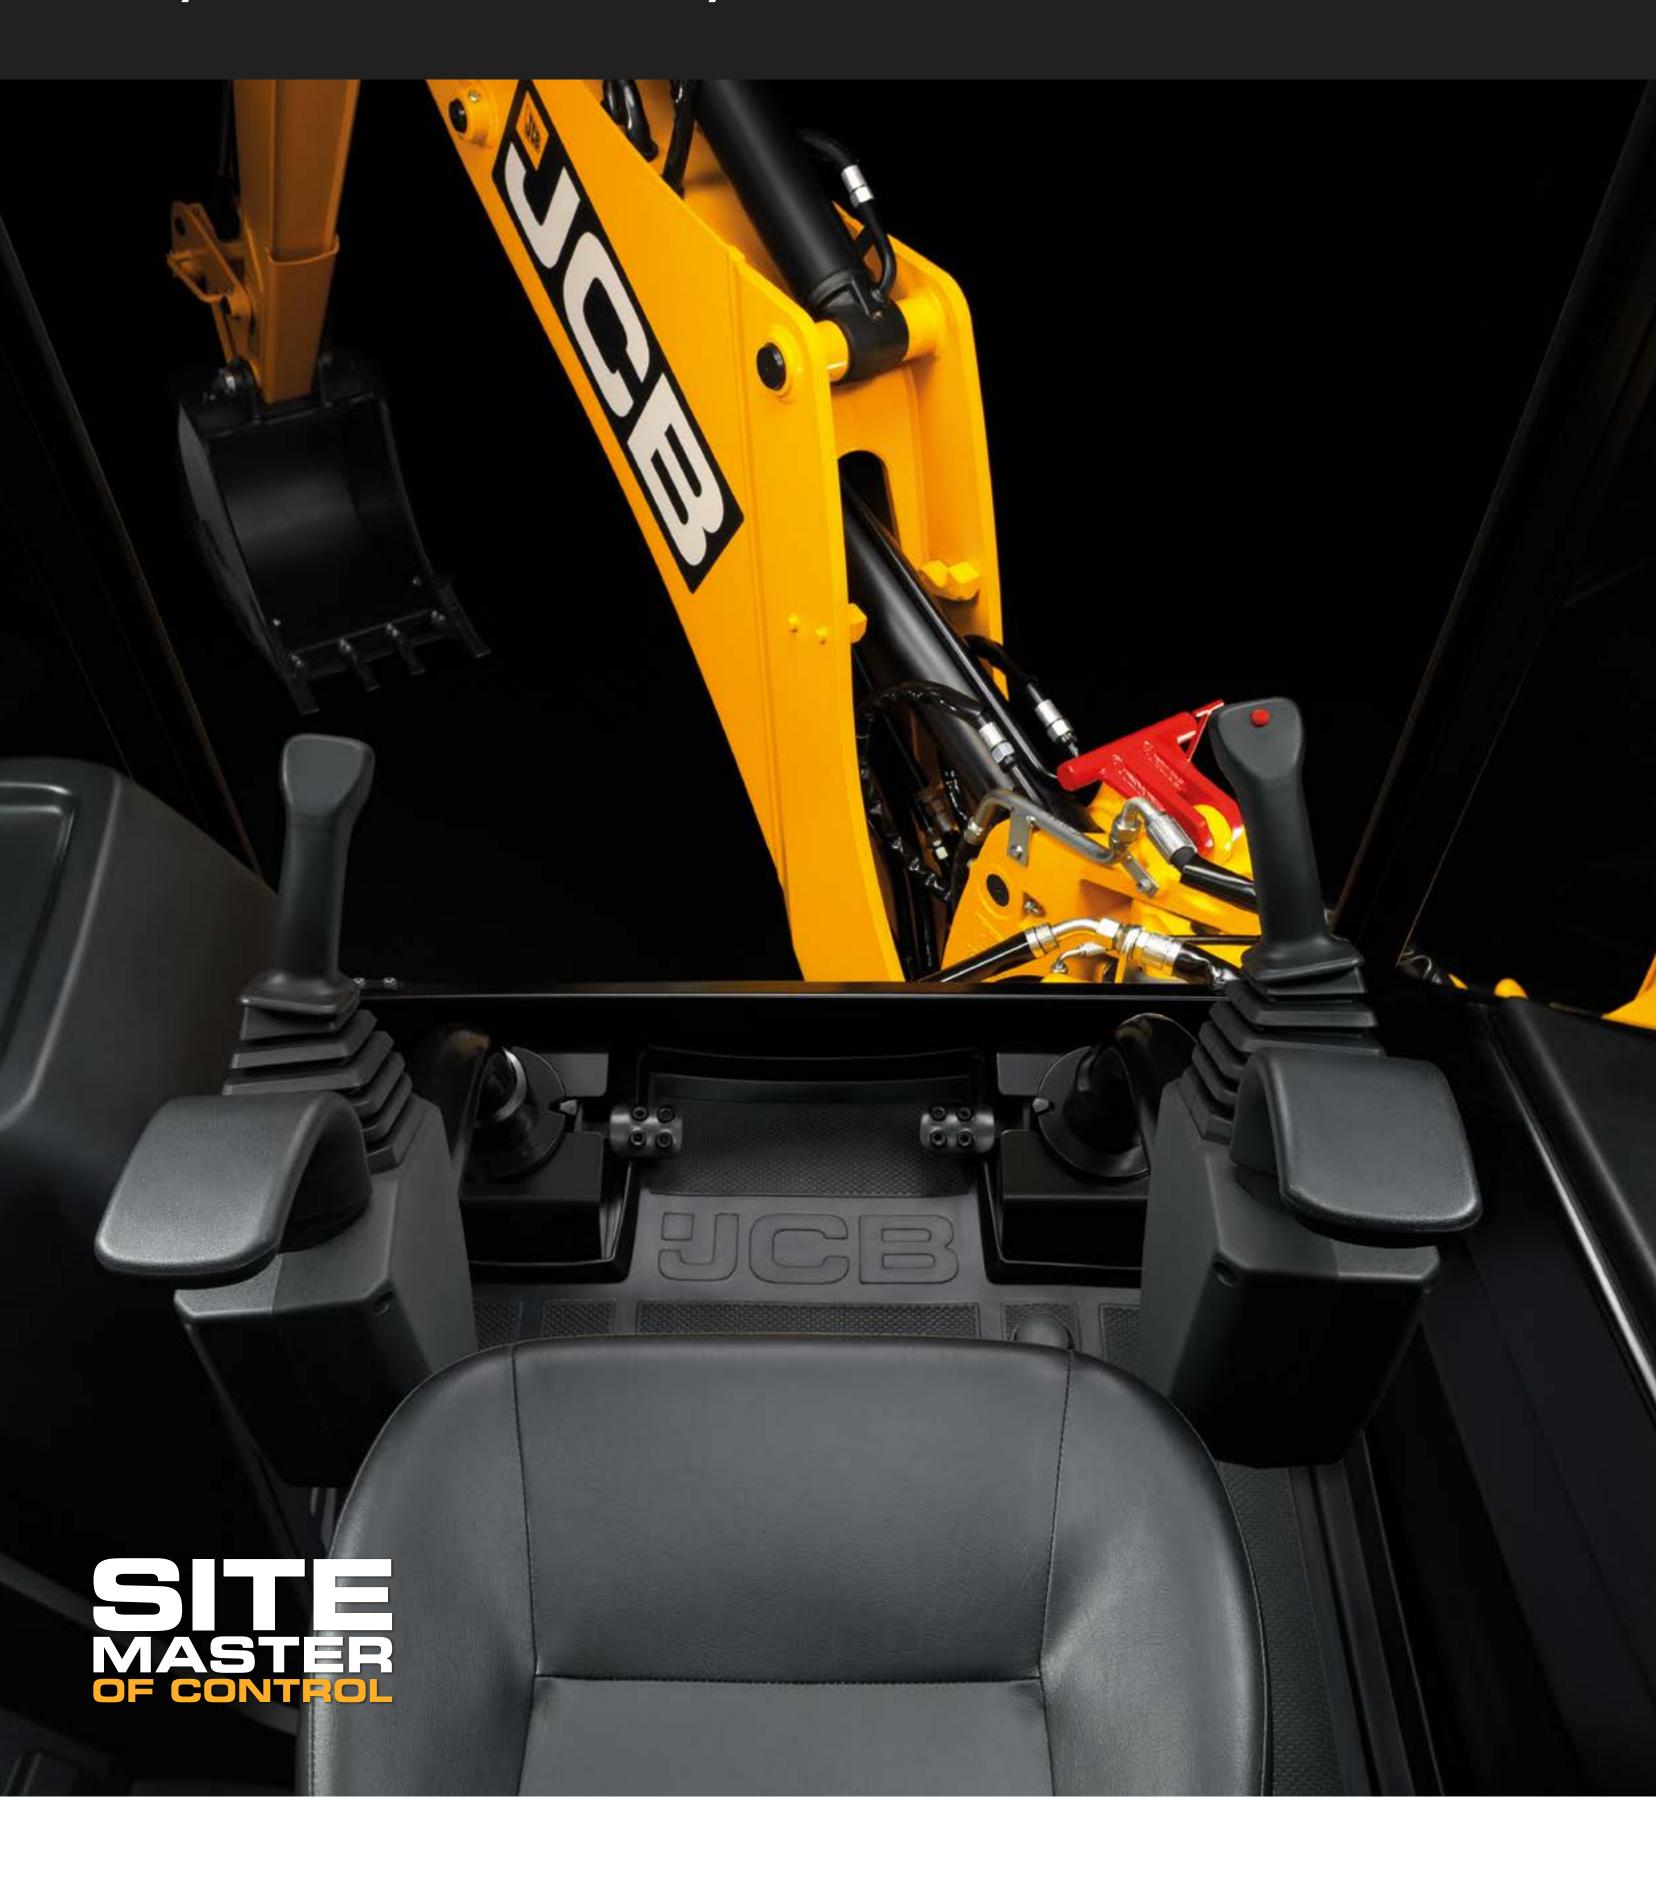

# SITEMASTER OF CONTROL.

The 3DX PRO has joystick excavator controls which give superior visibility to the work area. They are also easy to use and are very familiar with excavator users.

### HIGH FLOW PISTON PUMP

The 3DX PRO has a high flow piston pump which improves controllability and causes the engine speed to be reduced, saving fuel whilst maintaining performance.