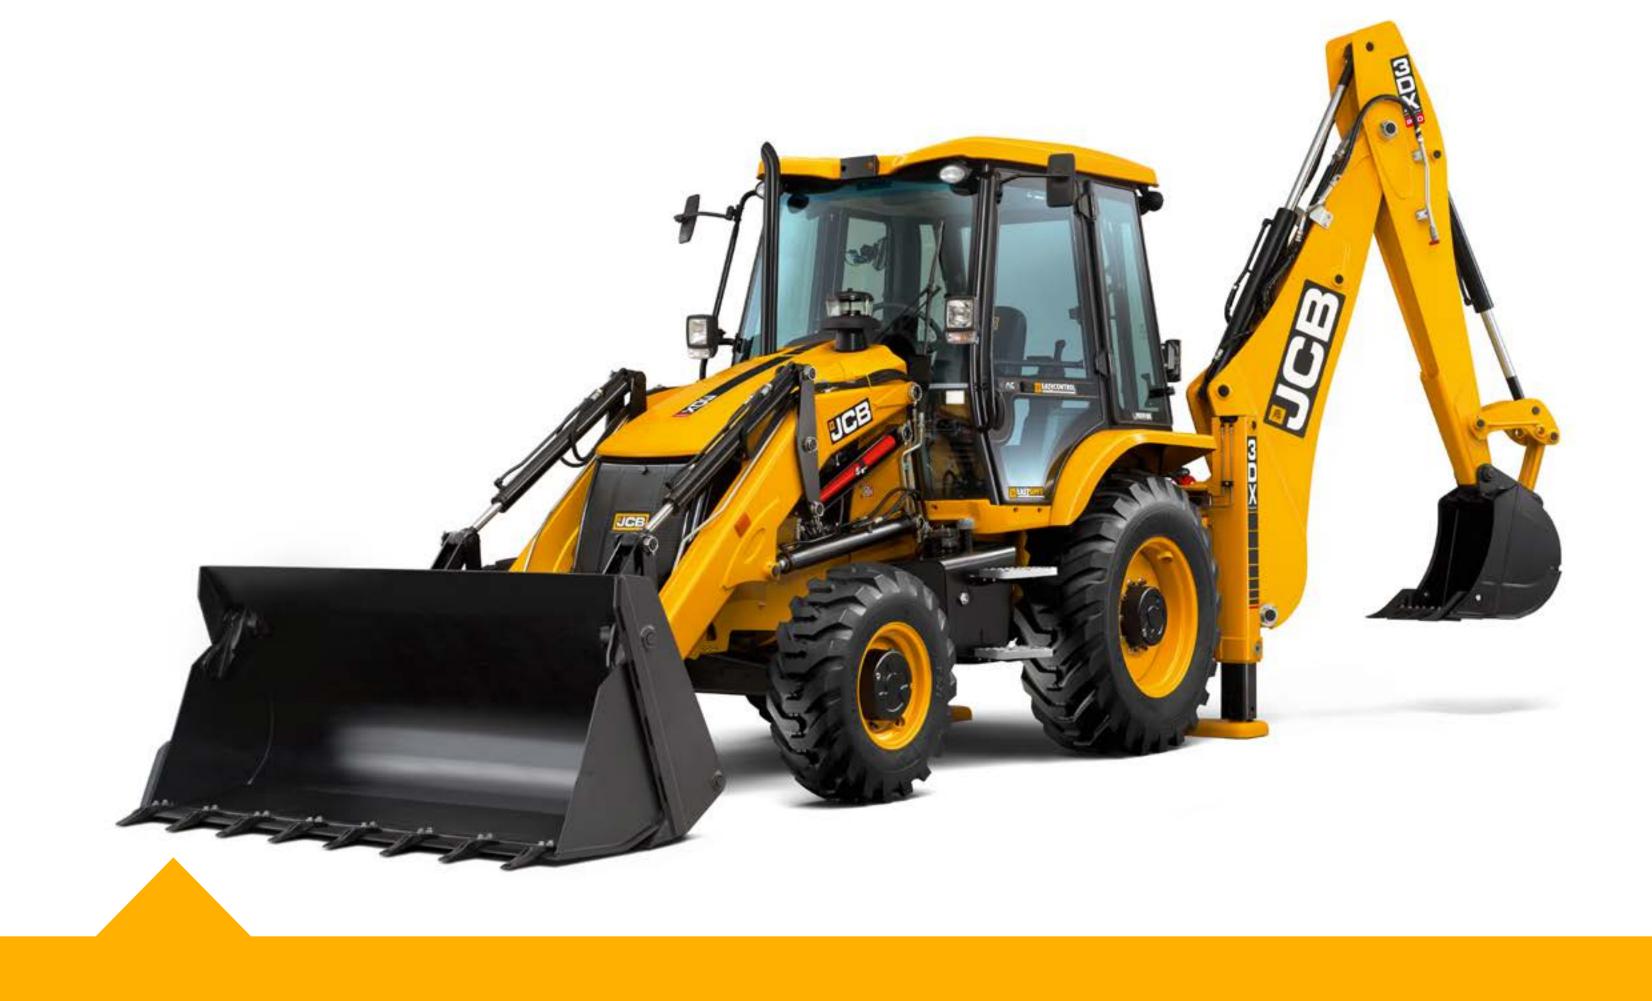

## EXCAVATOR LOADER 3DX ECO/3DX PLUS/3DX PRO

JCB

ALL DE LEVEL

30

# SITEMASTER OF ALL JOBS.

Our new range of 3DX Sitemaster machines boast a number of brand new features and improvements to help you master any worksite.

The world's best-selling excavator loaders help you master digging, loading, rehandling and roading from site to site.

# SITEMASTER OF POWER & EFFICIENCY.

With powerful hydraulics and huge tearout forces, the JCB 3DX's excavator arm is designed to provide unsurpassed productivity, speed and control.

### **EXCAVATOR LOADER** 3DX ECO/3DX PLUS/3DX PRO