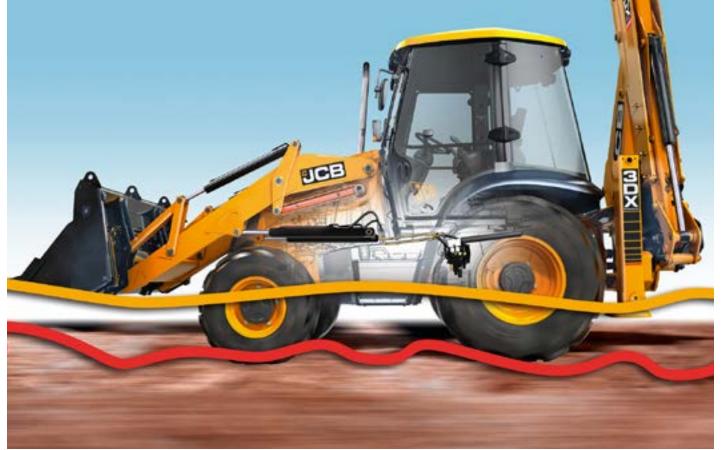

# SITEMASTER OF THE ROAD.

The Easyshift transmission on the 3DX PRO makes gear changing effortless. Simply twist the console lever to change gear.

### **SMOOTH RIDE SYSTEM**

The JCB Smooth Ride System is standard on the 3DX PRO. It cushions the loader for greater comfort when roading and gives better load retention.