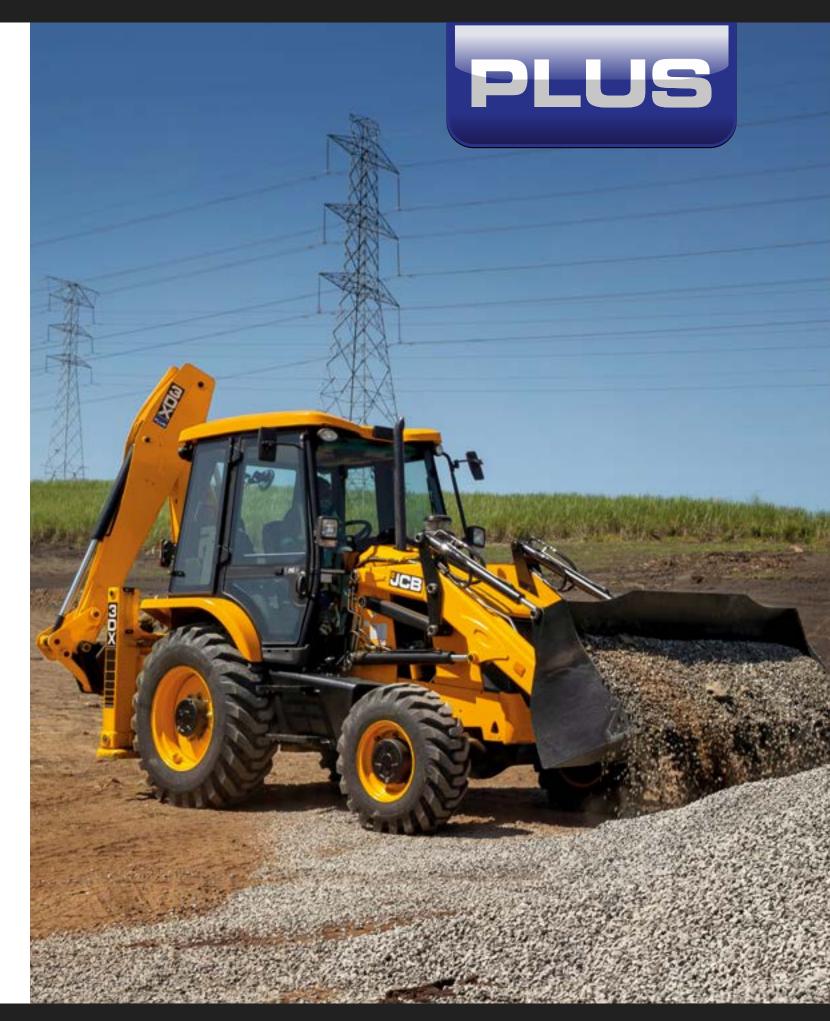

#### **PLUS**

The 3DX PLUS has a powerful 68.6kW Turbo engine with high torque, providing high performance loading on site and on the road.