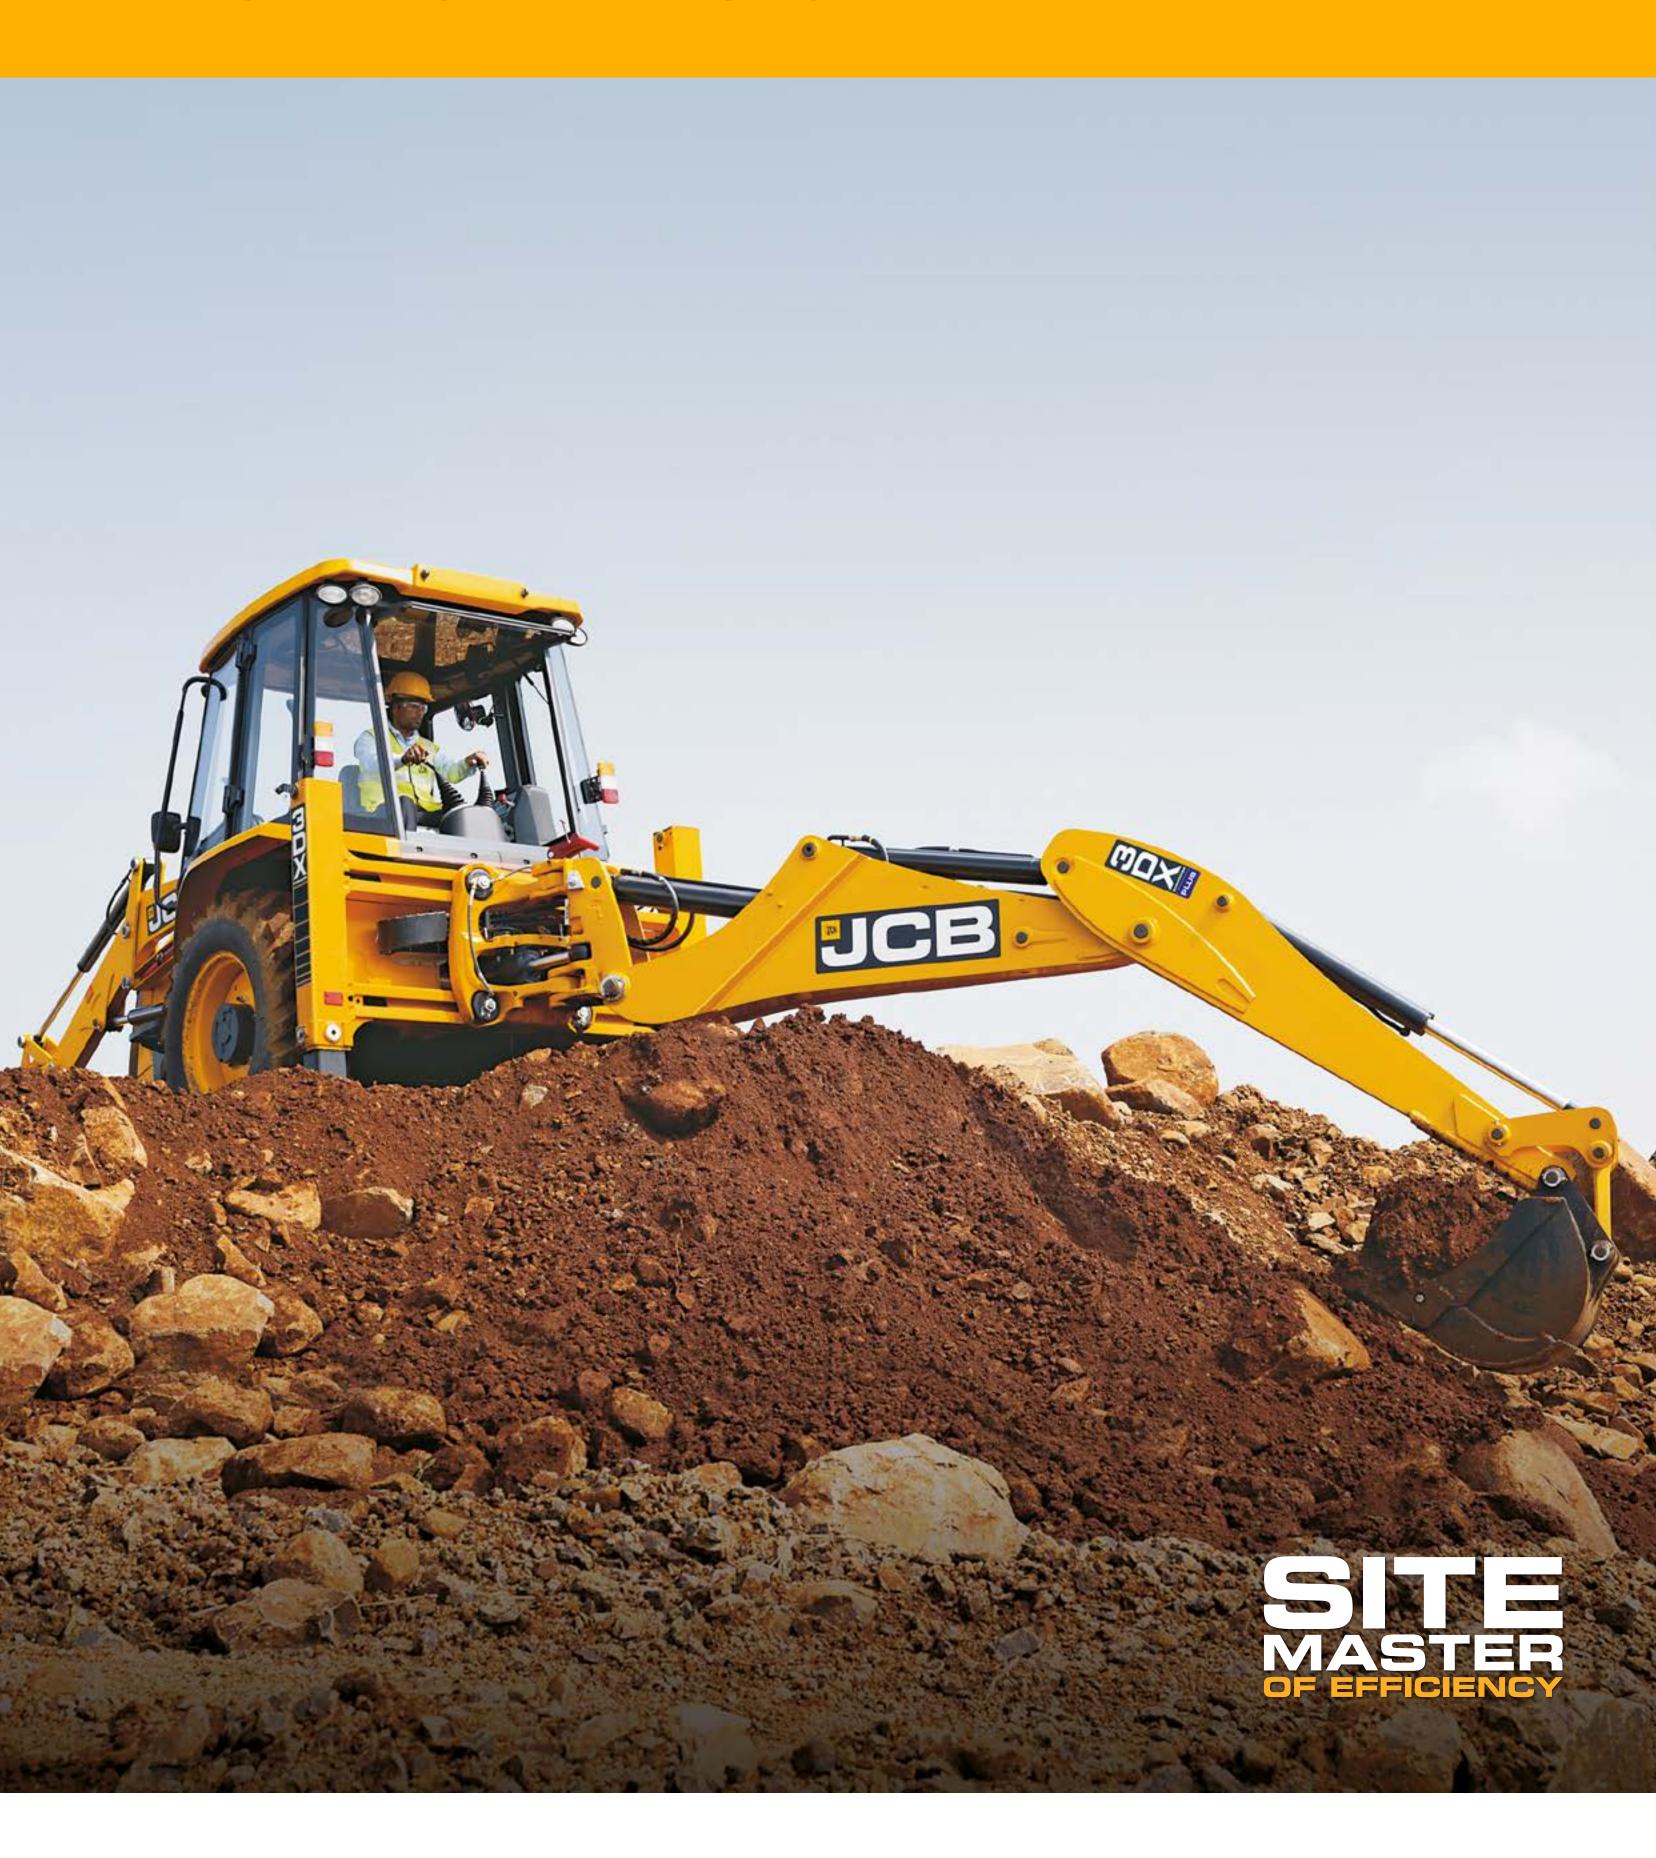

# SITEMASTER OF POWER & EFFICIENCY.

With powerful hydraulics and huge tearout forces, the JCB 3DX's excavator arm is designed to provide unsurpassed productivity, speed and control.

#### **REDUCED COSTS**

The 3DX PRO features Auto Idle and Auto stop which both save wear and tear and help reduce fuel usage.