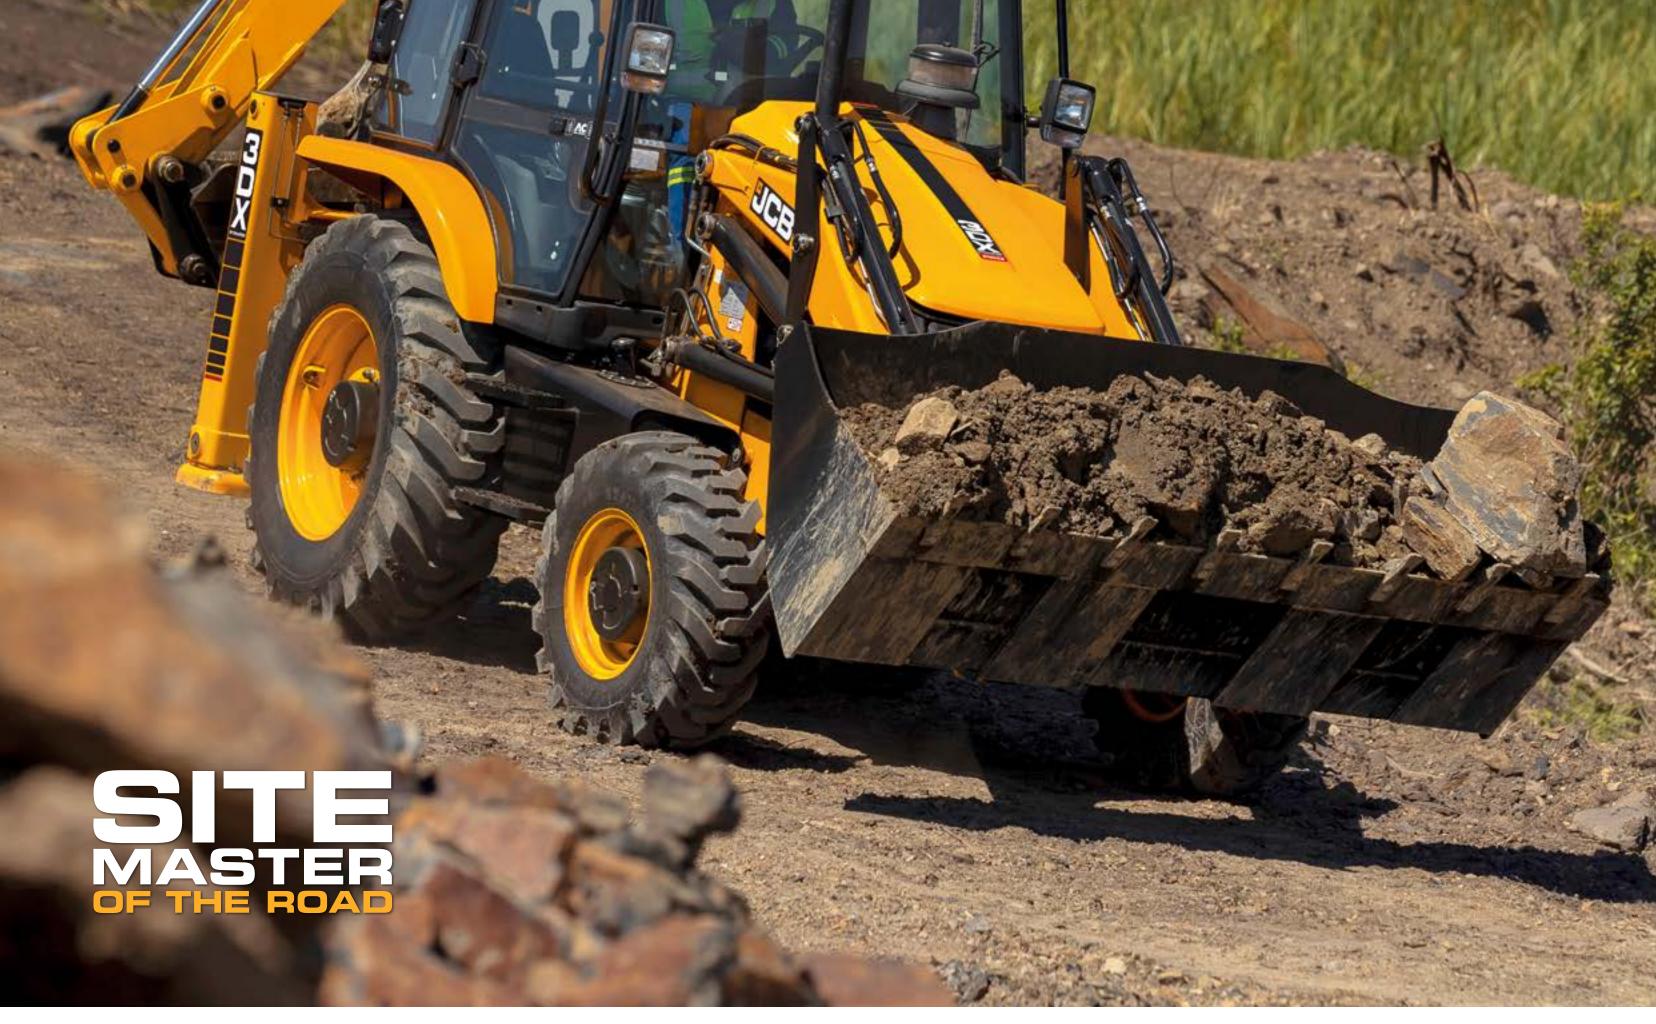

# SITEMASTER OF THE ROAD.

The Easyshift transmission on the 3DX PRO makes gear changing effortless. Simply twist the console lever to change gear.

### **SMOOTH RIDE SYSTEM**

The JCB Smooth Ride System is standard on the 3DX PRO. It cushions the loader for greater comfort when roading and gives better load retention.