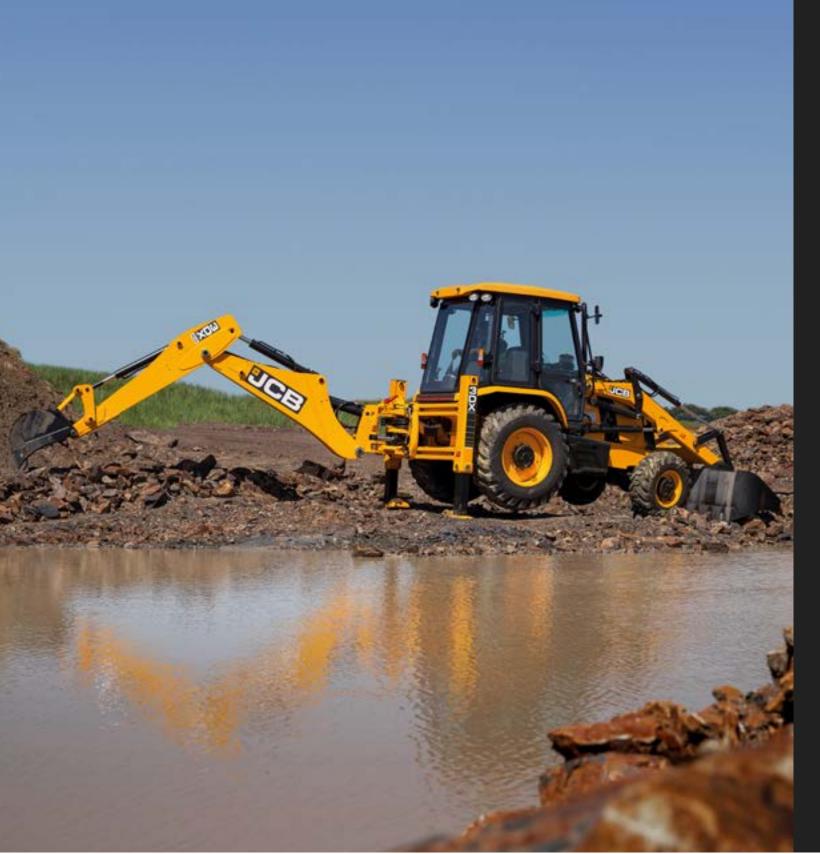

# SITEMASTER OF ALL JOBS.

Our new range of 3DX Sitemaster machines boast a number of brand new features and improvements to help you master any worksite.

The world's best-selling excavator loaders help you master digging, loading, rehandling and roading from site to site.

# SITEMASTER OF POWER & EFFICIENCY.

With powerful hydraulics and huge tearout forces, the JCB 3DX's excavator arm is designed to provide unsurpassed productivity, speed and control.