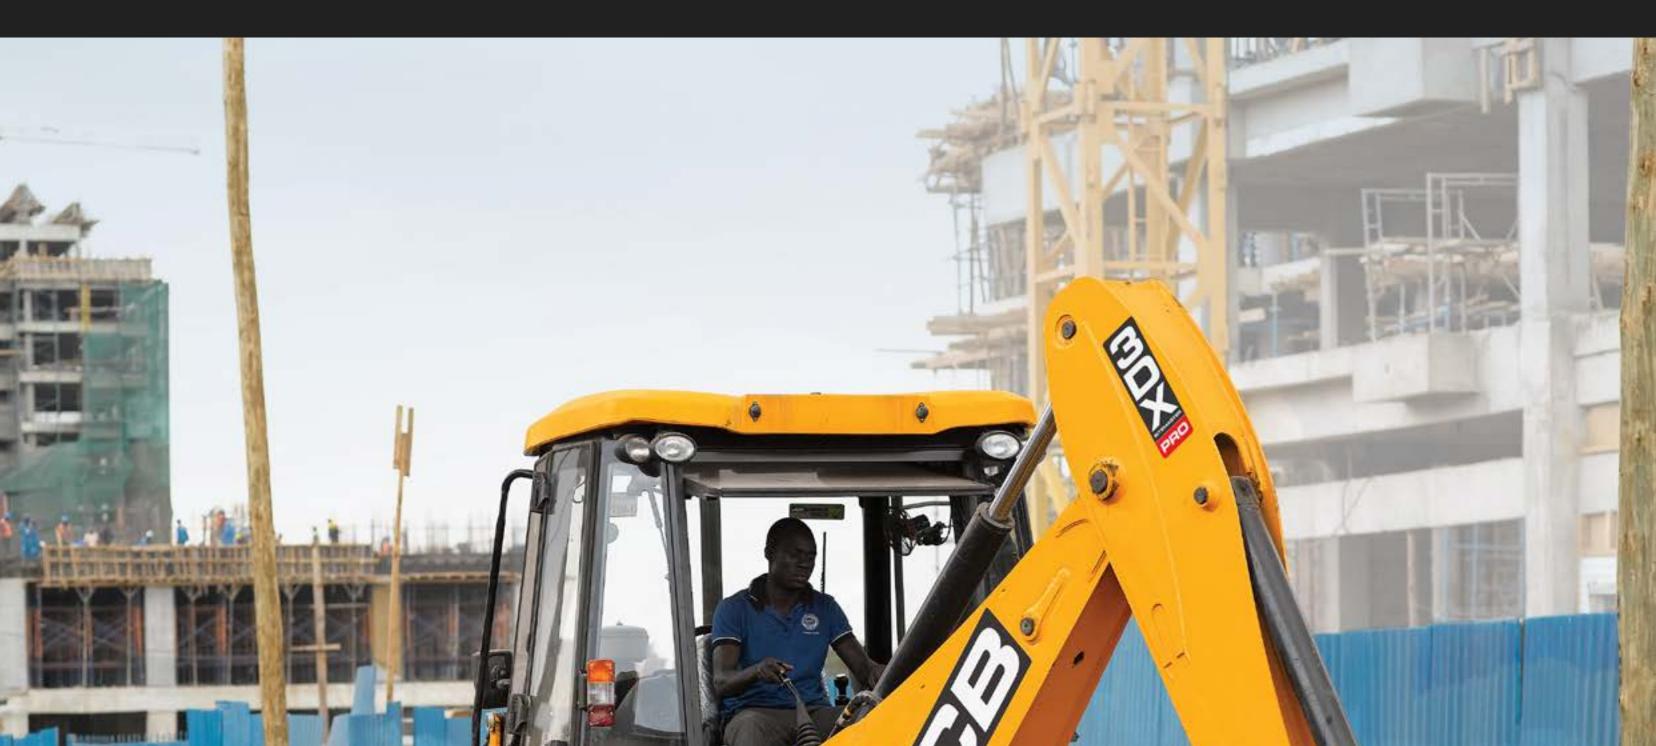

# SITEMASTER OF POWER & EFFICIENCY.

With powerful hydraulics and huge tearout forces, the JCB 3DX's excavator arm is designed to provide unsurpassed productivity, speed and control.